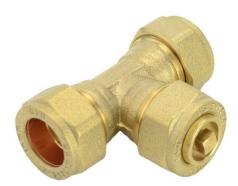

# **TECHNICAL DATA SHEET**

**Product:** 15mm compression air vent

Code: BF420

### **Product Overview:**

The BF420 from Tesla UK Ltd is a manual air vent, compatible with all 15mm compression fittings sitting in place of the 15mm olive. This item is the perfect accompaniment to any compression range, providing the installer with a convenient, permanent and reusable venting solution.

## **Features & Benefits:**

- Brass construction
- Fits into any 15mm compression fitting manufactured to BS EN 1254-2
- Fits in place of a 15mm olive
- Solid build
- Used as temporary or permanent vent
- Re-useable
- 100% recyclable brass