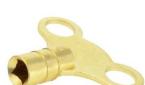

# **TECHNICAL DATA SHEET**

**Product:** 15mm compression air vent

Code: BF420

### **Product Overview:**

The BF420 from Tesla UK Ltd is a manual air vent, compatible with all 15mm compression fittings sitting in place of the 15mm olive. This item is the perfect accompaniment to any compression range, providing the installer with a convenient, permanent and reusable venting solution.

## **Features & Benefits:**

- Brass construction
- Fits into any 15mm compression fitting manufactured to BS EN 1254-2
- Fits in place of a 15mm olive
- Solid build
- Used as temporary or permanent vent
- Re-useable
- 100% recyclable brass