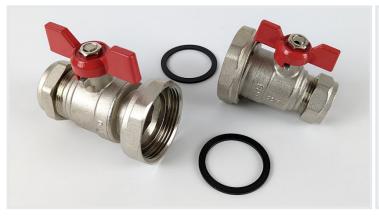

## **Product Overview**

The Tesla Pump Valves are designed for central heating circulator pumps to allow easy access for repair or replacement providing 100% shut-off with no leaks.

## **Features & Benefits**

- Full bore.
- 1/4 turn handles to allow for quick and easy isolation and maintenance.
- Supplied with rubber seals. Allows for ease of seal compared with traditional fibre washers.
- No tools required to operate.

## **Specifications:**

|                    | PVT22                                             | PVT28                                             | PV35L                                             |
|--------------------|---------------------------------------------------|---------------------------------------------------|---------------------------------------------------|
| Size               | 22mm x 1-1/2"                                     | 28mm x 1-1/2"                                     | 35mm x 1-1/2"                                     |
| Selling Unit       | Singles                                           | Singles                                           | Pairs                                             |
| Full Bore          | Yes                                               | Yes                                               | Yes                                               |
| Temperature Range  | 0-105°C                                           | 0-105°C                                           | 0-105°C                                           |
| Maximum Pressure   | 16bar                                             | 16bar                                             | 16bar                                             |
| Handle             | Butterfly / 'T'                                   | Butterfly / 'T'                                   | Lever                                             |
| Handle Colour      | Red                                               | Red                                               | Red                                               |
| Handle Operation   | 1/4 turn                                          | 1/4 turn                                          | 1/4 turn                                          |
| Seal               | PTFE                                              | PTFE                                              | PTFE                                              |
| Inner Box Quantity | 1                                                 | 1                                                 | 2                                                 |
| Outer Box Quantity | 60 (Singles)                                      | 50 (Singles)                                      | 10 (Pairs)                                        |
| Standards          | Manufactured to BS6675<br>Compression to EN1254-2 | Manufactured to BS6675<br>Compression to EN1254-2 | Manufactured to BS6675<br>Compression to EN1254-2 |