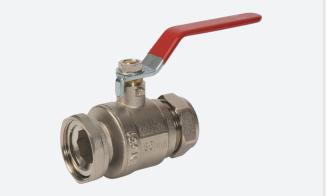

## **Product Overview**

The Tesla Pump Valves are designed for central heating circulator pumps to allow easy access for repair or replacement providing 100% shut-off with no leaks.

## **Features & Benefits**

- Full bore.
- 1/4 turn handles to allow for quick and easy isolation and maintenance.
- Supplied with rubber seals. Allows for ease of seal compared with traditional fibre washers.
- No tools required to operate.

## **Specifications:**

|                    | PVT22                                             | PVT28                                             | PV35L                                             |
|--------------------|---------------------------------------------------|---------------------------------------------------|---------------------------------------------------|
| Size               | 22mm x 1-1/2"                                     | 28mm x 1-1/2"                                     | 35mm x 1-1/2"                                     |
| Selling Unit       | Singles                                           | Singles                                           | Pairs                                             |
| Full Bore          | Yes                                               | Yes                                               | Yes                                               |
| Temperature Range  | 0-105°C                                           | 0-105°C                                           | 0-105°C                                           |
| Maximum Pressure   | 16bar                                             | 16bar                                             | 16bar                                             |
| Handle             | Butterfly / 'T'                                   | Butterfly / 'T'                                   | Lever                                             |
| Handle Colour      | Red                                               | Red                                               | Red                                               |
| Handle Operation   | 1/4 turn                                          | 1/4 turn                                          | 1/4 turn                                          |
| Seal               | PTFE                                              | PTFE                                              | PTFE                                              |
| Inner Box Quantity | 1                                                 | 1                                                 | 2                                                 |
| Outer Box Quantity | 60 (Singles)                                      | 50 (Singles)                                      | 10 (Pairs)                                        |
| Standards          | Manufactured to BS6675<br>Compression to EN1254-2 | Manufactured to BS6675<br>Compression to EN1254-2 | Manufactured to BS6675<br>Compression to EN1254-2 |