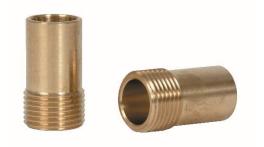

## **Product Overview:**

When fitting a flexible hose swivel nut directly on to an isolating valve, the chamfered edge on the ISO valve can cut into the washer, causing damage and potentially cause a leak.

Our flexible hose tap adapters can be fitted straight into a 15mm isolating valve, creating a flat face for the flexible hose swivel nuts, thus preventing damage and leaks. This is also a cost-effective alternative to fitting a separate length of pipe with a MI fitting.

## **Features & Benefits:**

- Designed to fit into a 15mm Isolating valve
- Provides a flat face for flexible hoses with swivel nuts
- Helps prevent leaks by protecting the flexible hose washer
- Cheaper alternative to using a separate MI fitting
- Quick installation
- Blister packed in pairs
- WRAS approved