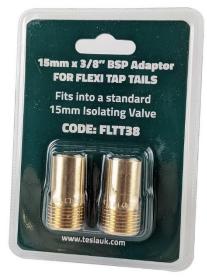

Our flexible hose tap adapters can be fitted straight into a 15mm isolating valve, creating a flat face for the flexible hose swivel nuts, thus preventing damage and leaks. This is also a cost-effective alternative to fitting a separate length of pipe with a MI fitting.

## **Features & Benefits:**

- Designed to fit into a 15mm Isolating valve
- Provides a flat face for flexible hoses with swivel nuts
- Helps prevent leaks by protecting the flexible hose washer
- Cheaper alternative to using a separate MI fitting
- Quick installation
- Blister packed in pairs
- WRAS approved

| CODE     | DESCRIPTION        |
|----------|--------------------|
| FLTT38   | 15mm x 3/8" (Pair) |
| FLTT1512 | 15mm x 1/2" (Pair) |