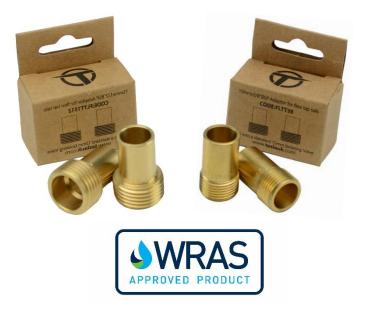

## **Product Overview:**

When fitting a flexible hose swivel nut directly on to an isolating valve, the chamfered edge on the ISO valve can cut into the washer, causing damage and potentially cause a leak.

Our flexible hose tap adapters can be fitted straight into a 15mm isolating valve, creating a flat face for the flexible hose swivel nuts, thus preventing damage and leaks. This is also a cost-effective alternative to fitting a separate length of pipe with a MI fitting.

## **Features & Benefits:**

- Designed to fit into a 15mm Isolating valve
- Provides a flat face for flexible hoses with swivel nuts
- Helps prevent leaks by protecting the flexible hose washer
- Cheaper alternative to using a separate MI fitting
- Quick installation
- WRAS approved
- Fully recyclable packaging