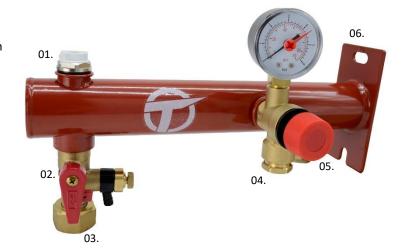

- 01. Manual Air Vent
- 02. Expansion Vessel Service Valve
- 03. 3/4" thread for direct connection to an Expansion Vessel
- 04. 3 bar Pressure Relief Valve with Gauge
- 05. 15mm System Inlet
- 06. Wall fixing backplate