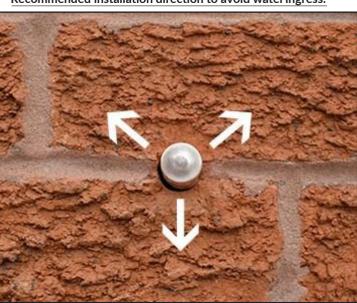

int
- Cuts installation time
- Low profile
- Can be installed internally (particularly useful for when working at heights)
- Small enough at 16mm to be fitted using standard 21.5mm sleeving.
- Cost competitive with the traditional method of swan necking the discharge pipe when considering it can be fitted quicker and with less risk to the installer.



### **Specifications:**

|          | VFLOW15 | VFLOW22 |
|----------|---------|---------|
| Size     | 15mm    | 22mm    |
| Length   | 30mm    | 26mm    |
| Diameter | 17mm    | 25mm    |
| Weight   | 13g     | 20g     |
| Bag QTY  | 25      | 25      |
| Box QTY  | 600     | 300     |

# **Standards & Approvals:**

Manufactured to EN 1254:1998

# **Typical Installation:**



#### Recommended installation direction to avoid wateringress.