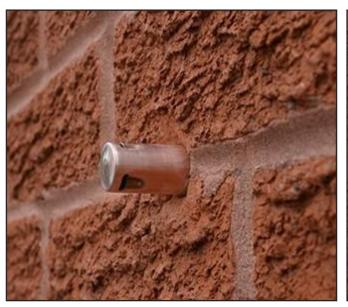

ner.

## **Features & Benefits:**

- One fitting, single solder joint
- Cuts installation time
- Low profile
- Can be installed internally (particularly useful for when working at heights)
- Small enough at 16mm to be fitted using standard 21.5mm sleeving.
- Cost competitive with the traditional method of swan necking the discharge pipe when considering it can be fitted quicker and with less risk to the installer.



### **Specifications:**

|          | VFLOW15 | VFLOW22 |
|----------|---------|---------|
| Size     | 15mm    | 22mm    |
| Length   | 30mm    | 26mm    |
| Diameter | 17mm    | 25mm    |
| Weight   | 13g     | 20g     |
| Bag QTY  | 25      | 25      |
| Box QTY  | 600     | 300     |

# **Standards & Approvals:**

Manufactured to EN 1254:1998

# **Typical Installation:**



#### Recommended installation direction to avoid wateringress.