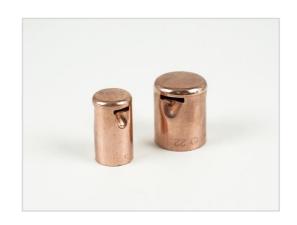

### **Overview:**

For a quick and easy installation of pressure relief valves (PRVs.) The simple design consists of a single piece of copper formed to achieve the required redirection of discharge back against external walls in a safe manner.

### **Specifications:**

|          | VFLOW15 | VFLOW22 |
|----------|---------|---------|
| Size     | 15mm    | 22mm    |
| Length   | 30mm    | 26mm    |
| Diameter | 17mm    | 25mm    |
| Weight   | 13g     | 20g     |
| Bag QTY  | 25      | 25      |
| Box QTY  | 600     | 300     |