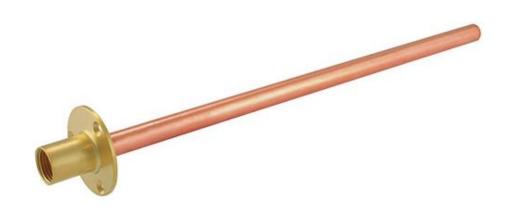

## **Product Overview:**

Hose union backplate with copper pipe. Can be cut to length. Commonly used to connect a garden tap to the water supply.

## **Features & Benefits:**

Varying copper tube lengths %" brass wall plate with 3 screw fixing points Aesthetically pleasing finish

## **Specification:**

| Tesla Code | Length (mm) | Length (inches) |
|------------|-------------|-----------------|
| GTKASS     | 350         | 14              |
| GTKASS18   | 450         | 18              |
| GTKASS24   | 600         | 24              |